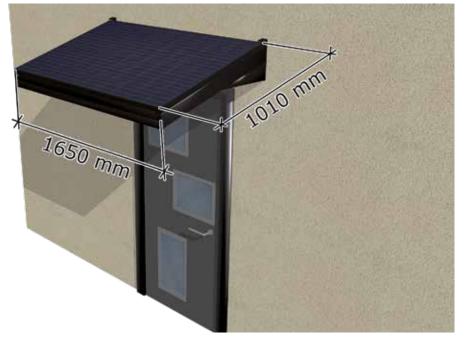

TECHNICAL CHARACTERISTICS

#### **STRUCTURE\***

example for a Solar Marquise kit of up to 2 photovoltaic panels

#### **Dimensions:**

1 panel: 1,65 m x 0,90 m 2 panels: 3,30 m x 0,90 m

### Weight

For 1 panel: Structure=22kg PV panel+micro-inverter=24kg Total=46kg For 2 panels: Structure=41kg PV panels+micro-inverter=44kg Total=85kg

Material: steel

PHOTOVOLTAIC PANEL

## Technology of the cells:

Silicium polycristallin ou monocristallin

**Appearance:** full black (frame and backing)

**Total power:** Our large format modules comprise of 260w maximum power output and 300w maximum output





- Architectural improvement
- Modern and attractive: black finish
- Comfort in summer
- Progressive solution
- Simple installation



# **INSTALLATION**





#### **HOTLINE**

A team of experts to answer all your questions. be.solaire@edilians.com

0 810 148 223 Service 0,15 €/min

# RANGE OF ACCESSORIES

A complete range of specific finishing accessories:



SIDE SUPPORTS RIGHT AND LEFT

Dimensions : h 647 mm x l 951 mm unit weight: 2,4 kg

This diagram is not contractual. The dimensions are given as a guide and may change. For all projects, contact our hotline.



\* The technical characteristics of the structure are given as a guide and can be adapted to your needs. For all projects, contact our hotline.