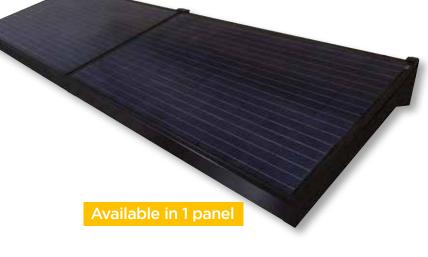

#### **Dimensions:**

1 panel: 1,65 m x 0,90 m 2 panels: 3,30 m x 0,90 m

### Weight

For 1 panel: Structure=22kg PV panel+micro-inverter=24kg Total=46kg For 2 panels: Structure=41kg PV panels+micro-inverter=44kg Total=85kg

Material: steel

PHOTOVOLTAIC PANEL